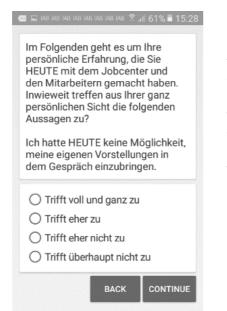

### Im Folgenden geht es um Ihre persönliche Erfahrung, die Sie HEUTE mit dem Jobcenter und den Mitarbeitern gemacht haben. Inwieweit treffen aus Ihrer ganz persönlichen Sicht die folgenden Aussagen zu?

To what extent do the following statements apply from your very personal point of view?

TODAY I had no opportunity to bring my own ideas into the conversation.

- Strongly agree
- o Slightly agree
- o Slightly disagree
- Strongly disagree