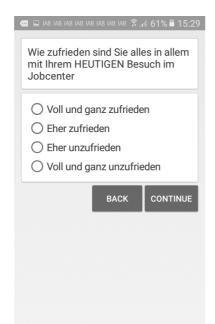

How satisfied are you all and everything with your TODAY visit to the job center

- o Fully satisfied
- o Slightly satisfied
- Slightly dissatisfied
- o Fully dissatisfied

| Wie fühlen Sie sich gerade?<br>Müde Wach |   |   |   |   |      |   |   |     |     |
|------------------------------------------|---|---|---|---|------|---|---|-----|-----|
| 1                                        | 2 | 3 | 4 | 5 | 6    | 7 | 8 | 9   | 10  |
|                                          |   |   |   |   | BACI | < | с | οΝΤ | INU |
|                                          |   |   |   |   |      |   |   |     |     |
|                                          |   |   |   |   |      |   |   |     |     |
|                                          |   |   |   |   |      |   |   |     |     |
|                                          |   |   |   |   |      |   |   |     |     |
|                                          |   |   |   |   |      |   |   |     |     |