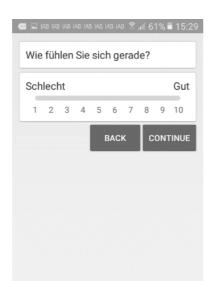

How are you feeling right now?

Tired – Awake

9

How are you feeling right now?

Bad – Good

11

| 1 | 2 | 3    |
|---|---|------|
| 4 | 5 | 6    |
| 7 | 8 | 9    |
|   | 0 | Done |

How long did you have to wait for your interview at the job center today?