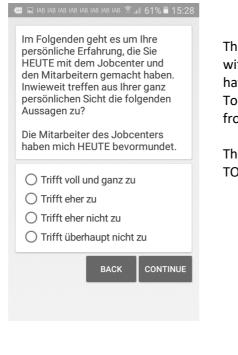

#### 🚥 🖬 iab iab iab iab iab iab iab iab 🗟 🔏 61% 🖥 15:28

Im Folgenden geht es um Ihre persönliche Erfahrung, die Sie HEUTE mit dem Jobcenter und den Mitarbeitern gemacht haben. Inwieweit treffen aus Ihrer ganz persönlichen Sicht die folgenden Aussagen zu?

The employees of the job center patronized me TODAY.

- Strongly agree
- o Slightly agree
- o Slightly disagree
- o Strongly disagree

The following is about your personal experience with the job center and its employees that you have made TODAY.